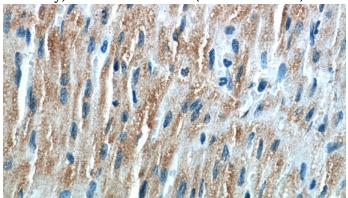

Immunohistochemical of paraffin-embedded human heart using Catalog No:116322(TRIM63 antibody) at dilution of 1:50 (under 10x lens)

Immunohistochemical of paraffin-embedded human heart using Catalog No:116322(TRIM63

## TRIM63 antibody

Catalog Number: 116322

antibody) at dilution of 1:50 (under 40x lens)

Immunofluorescent analysis of HeLa cells using Catalog No:116322(TRIM63 Antibody) at dilution of 1:25 and Rhodamine-Goat anti-Rabbit IgG