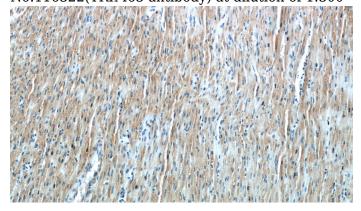

Immunohistochemical of paraffin-embedded human heart using Catalog No:116322(TRIM63 antibody) at dilution of 1:50 (under 10x lens)

Immunohistochemical of paraffin-embedded human heart using Catalog No:116322(TRIM63