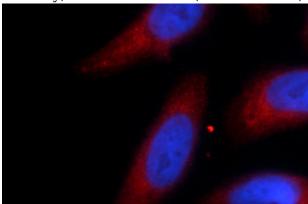

## TRIM63 antibody

Catalog Number: 116322

antibody) at dilution of 1:50 (under 40x lens)

Immunofluorescent analysis of HeLa cells using Catalog No:116322(TRIM63 Antibody) at dilution of 1:25 and Rhodamine-Goat anti-Rabbit IgG