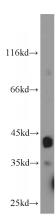

**Dilutions** 

Recommended Dilution:

WB: 1:200-1:1000

IHC: 1:20-1:200

IF: 1:10-1:100

**Validations** 

mouse skeletal muscle tissue were subjected to SDS PAGE followed by western blot with Catalog No:116322(TRIM63 antibody) at dilution of 1:300