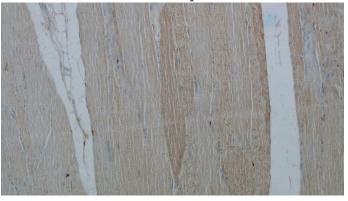

Immunohistochemical of paraffin-embedded human skeletal muscle using Catalog No:116316(TRIM41 antibody) at dilution of 1:50 (under 10x lens)