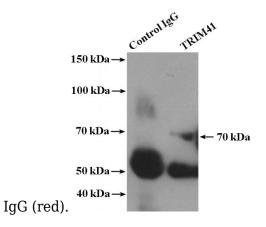

# TRIM41 antibody

Catalog Number: 116316

Immunofluorescent analysis of HepG2 cells, using TRIM41 antibody Catalog No:116316 at 1:25 dilution and Rhodamine-labeled goat anti-rabbit

IP Result of anti-TRIM41 (IP:Catalog No:116316, 4ug; Detection:Catalog No:116316 1:600) with human plasma tissue lysate 4000ug.