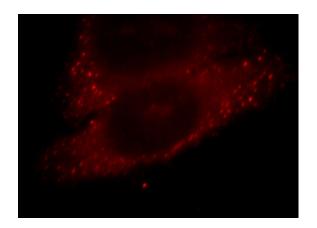

# TRIM41 antibody

Catalog Number: 116316

Immunofluorescent analysis of HepG2 cells, using TRIM41 antibody Catalog No:116316 at 1:25 dilution and Rhodamine-labeled goat anti-rabbit

IP Result of anti-TRIM41 (IP:Catalog No:116316, 4ug; Detection:Catalog No:116316 1:600) with human plasma tissue lysate 4000ug.