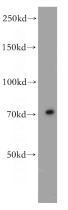

#### Dilutions

Recommended Dilution:

Validations

IF: 1:10-1:100

WB: 1:500-1:5000

IP: 1:200-1:2000

IHC: 1:20-1:200

BxPC-3 cells were subjected to SDS PAGE followed by western blot with Catalog No:116316(TRIM41 antibody) at dilution of 1:800