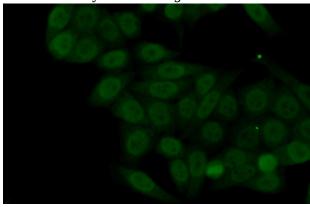

Immunofluorescent analysis of (10% Formaldehyde) fixed HeLa cells using Catalog No:116306(TRIM24 Antibody) at dilution of 1:50 and Alexa Fluor 488-congugated AffiniPure Goat Anti-Rabbit IgG(H+L)