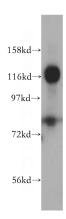

#### **Validations**

HeLa cells were subjected to SDS PAGE followed by western blot with Catalog No:116306(TRIM24 antibody) at dilution of 1:500

Immunohistochemical of paraffin-embedded human prostate cancer using Catalog No:116306(TRIM24 antibody) at dilution of 1:100 (under 10x lens)