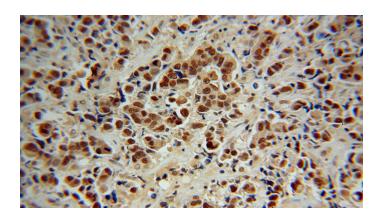

# TRIM24 antibody

Catalog Number: 116306

Immunohistochemical of paraffin-embedded human prostate cancer using Catalog No:116306(TRIM24 antibody) at dilution of 1:100 (under 40x lens)

IP Result of anti-TRIM24 (IP:Catalog No:116306, 4ug; Detection:Catalog No:116306 1:800) with MCF-7 cells lysate 4000ug.