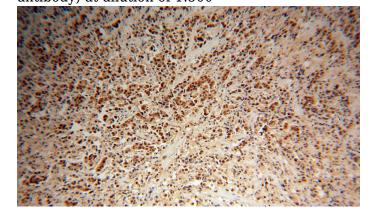

#### **Validations**

HeLa cells were subjected to SDS PAGE followed by western blot with Catalog No:116306(TRIM24 antibody) at dilution of 1:500

Immunohistochemical of paraffin-embedded human prostate cancer using Catalog No:116306(TRIM24 antibody) at dilution of 1:100 (under 10x lens)