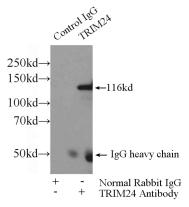

# TRIM24 antibody

Catalog Number: 116306

Immunohistochemical of paraffin-embedded human prostate cancer using Catalog No:116306(TRIM24 antibody) at dilution of 1:100 (under 40x lens)

IP Result of anti-TRIM24 (IP:Catalog No:116306, 4ug; Detection:Catalog No:116306 1:800) with MCF-7 cells lysate 4000ug.