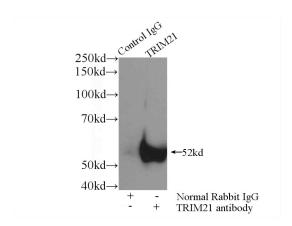

## TRIM21 antibody

Catalog Number: 116303

IP Result of anti-TRIM21 (IP:Catalog No:116303, 4ug; Detection:Catalog No:116303 1:500) with A549 cells lysate 920ug.

Immunofluorescent analysis of (10% Formaldehyde) fixed A549 cells using Catalog No:116303(TRIM21 Antibody) at dilution of 1:50 and Alexa Fluor 488-congugated AffiniPure Goat Anti-Rabbit IgG(H+L)