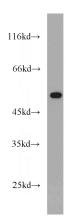

## **Validations**

A549 cells were subjected to SDS PAGE followed by western blot with Catalog No:116303(TRIM21 antibody) at dilution of 1:500

Immunohistochemical of paraffin-embedded human lung cancer using Catalog No:116303(TRIM21 antibody) at dilution of 1:50 (under 10x lens)