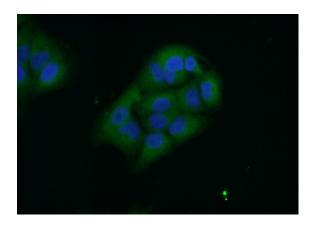

## TRIM21 antibody

Catalog Number: 116303

IP Result of anti-TRIM21 (IP:Catalog No:116303, 4ug; Detection:Catalog No:116303 1:500) with A549 cells lysate 920ug.

Immunofluorescent analysis of (10% Formaldehyde) fixed A549 cells using Catalog No:116303(TRIM21 Antibody) at dilution of 1:50 and Alexa Fluor 488-congugated AffiniPure Goat Anti-Rabbit IgG(H+L)