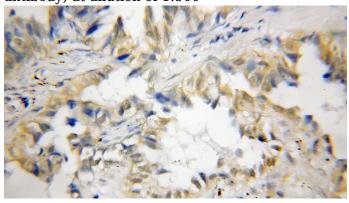

## **Validations**

A549 cells were subjected to SDS PAGE followed by western blot with Catalog No:116303(TRIM21 antibody) at dilution of 1:500

Immunohistochemical of paraffin-embedded human lung cancer using Catalog No:116303(TRIM21 antibody) at dilution of 1:50 (under 10x lens)