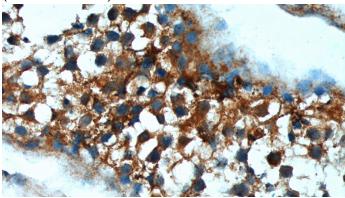

IP Result of anti-TRIM16 (IP:Catalog No:116300, 4ug; Detection:Catalog No:116300 1:300) with HeLa cells lysate 3960ug.

Immunohistochemistry of paraffin-embedded human testis tissue slide using Catalog

## TRIM16 antibody

Catalog Number: 116300

No:116300(TRIM16 Antibody) at dilution of 1:200 (under 10x lens).

Immunohistochemistry of paraffin-embedded human testis tissue slide using Catalog No:116300(TRIM16 Antibody) at dilution of 1:200 (under 40x lens).