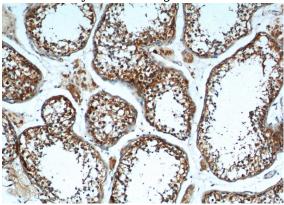

IP Result of anti-TRIM16 (IP:Catalog No:116300, 4ug; Detection:Catalog No:116300 1:300) with HeLa cells lysate 3960ug.

Immunohistochemistry of paraffin-embedded human testis tissue slide using Catalog

## TRIM16 antibody

Catalog Number: 116300

No:116300(TRIM16 Antibody) at dilution of 1:200 (under 10x lens).

Immunohistochemistry of paraffin-embedded human testis tissue slide using Catalog No:116300(TRIM16 Antibody) at dilution of 1:200 (under 40x lens).