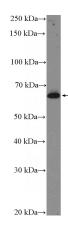

**Dilutions** 

Recommended Dilution:

WB: 1:200-1:2000

IP: 1:200-1:1000

IHC: 1:50-1:500

**Validations** 

HepG2 cells were subjected to SDS PAGE followed by western blot with Catalog No:116300(TRIM16 Antibody) at dilution of 1:600