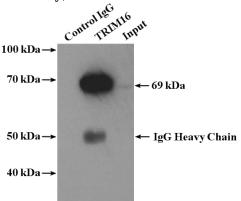

IP Result of anti-TRIM16 (IP:Catalog No:116300, 4ug; Detection:Catalog No:116300 1:300) with HeLa cells lysate 3960ug.

Immunohistochemistry of paraffin-embedded human testis tissue slide using Catalog