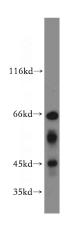

**Dilutions** 

Recommended Dilution:

WB: 1:500-1:5000

IP: 1:200-1:2000 **Validations** 

mouse liver tissue were subjected to SDS PAGE followed by western blot with Catalog No:116296(TRIB3 antibody) at dilution of 1:600