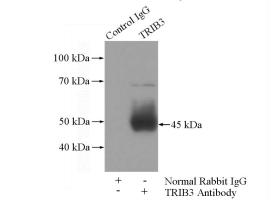

IP Result of anti-TRIB3 (IP:Catalog No:116296, 4ug; Detection:Catalog No:116296 1:500) with mouse liver tissue lysate 4000ug.