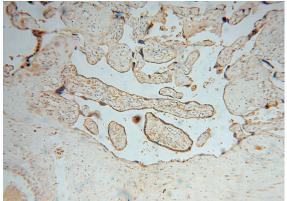

# Validations

HeLa cells were subjected to SDS PAGE followed by western blot with Catalog No:116295(TRIB2 antibody) at dilution of 1:500

Immunohistochemical of paraffin-embedded human placenta using Catalog No:116295(TRIB2 antibody) at dilution of 1:50 (under 10x lens)