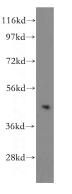

# Antibody description

TRIB2 Rabbit Polyclonal antibody. Positive IHC detected in human placenta. Positive WB detected in HeLa cells, Jurkat cells, K-562 cells, mouse thymus tissue. Observed molecular weight by Western-blot: 46kd

# Validations

HeLa cells were subjected to SDS PAGE followed by western blot with Catalog No:116295(TRIB2 antibody) at dilution of 1:500

Immunohistochemical of paraffin-embedded human placenta using Catalog No:116295(TRIB2 antibody) at dilution of 1:50 (under 10x lens)