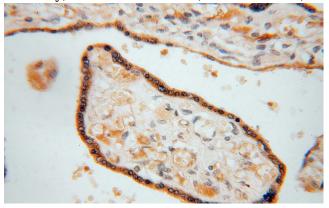

Immunohistochemical of paraffin-embedded human placenta using Catalog No:116295(TRIB2 antibody) at dilution of 1:50 (under 40x lens)