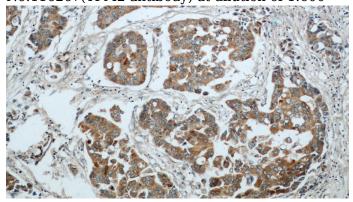

#### **Validations**

mouse skeletal muscle tissue were subjected to SDS PAGE followed by western blot with Catalog No:116267(TPM2 antibody) at dilution of 1:600

Immunohistochemical of paraffin-embedded human breast cancer using Catalog No:116267(TPM2 antibody) at dilution of 1:50 (under 10x lens)