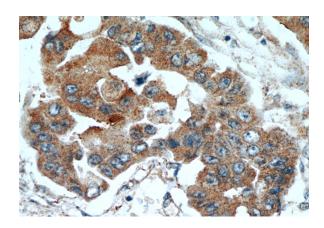

# **TPM2** antibody

Catalog Number: 116267

Immunohistochemical of paraffin-embedded human breast cancer using Catalog No:116267(TPM2 antibody) at dilution of 1:50 (under 40x lens)

Immunofluorescent analysis of HepG2 cells, using TPM2 antibody Catalog No:116267 at 1:25 dilution and Rhodamine-labeled goat anti-rabbit IgG (red).Blue pseudocolor = DAPI (fluorescent