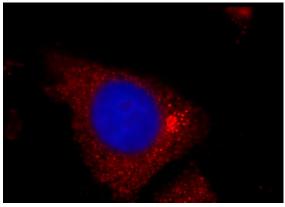

# **TPM2** antibody

Catalog Number: 116267

Immunohistochemical of paraffin-embedded human breast cancer using Catalog No:116267(TPM2 antibody) at dilution of 1:50 (under 40x lens)

Immunofluorescent analysis of HepG2 cells, using TPM2 antibody Catalog No:116267 at 1:25 dilution and Rhodamine-labeled goat anti-rabbit IgG (red).Blue pseudocolor = DAPI (fluorescent