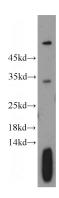

#### **Validations**

mouse skeletal muscle tissue were subjected to SDS PAGE followed by western blot with Catalog No:116267(TPM2 antibody) at dilution of 1:600

Immunohistochemical of paraffin-embedded human breast cancer using Catalog No:116267(TPM2 antibody) at dilution of 1:50 (under 10x lens)

IP Result of anti-TPM2 (IP:Catalog No:116267, 4ug; Detection:Catalog No:116267 1:500) with mouse skeletal muscle tissue lysate 3600ug.