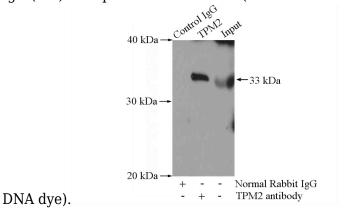

IP Result of anti-TPM2 (IP:Catalog No:116267, 4ug; Detection:Catalog No:116267 1:500) with mouse skeletal muscle tissue lysate 3600ug.