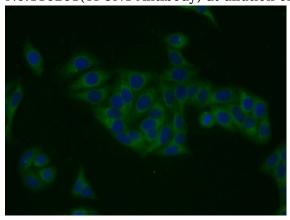

# **Antibody description**

TPCN1 Rabbit Polyclonal antibody. Positive IF detected in HepG2 cells. Positive WB detected in mouse heart tissue. Observed molecular weight by Western-blot: 94 kDa

Immunofluorescent analysis of HepG2 cells using Catalog No:116261(TPCN1 Antibody) at dilution of 1:25 and Alexa Fluor 488-congugated AffiniPure Goat Anti-Rabbit IgG(H+L)