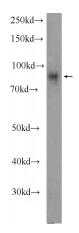

# **Antibody description**

TPCN1 Rabbit Polyclonal antibody. Positive IF detected in HepG2 cells. Positive WB detected in mouse heart tissue. Observed molecular weight by Western-blot: 94 kDa

#### **Dilutions**

Recommended Dilution:

WB: 1:200-1:1000

IF: 1:10-1:100 **Validations** 

mouse heart tissue were subjected to SDS PAGE followed by western blot with Catalog No:116261(TPCN1 Antibody) at dilution of 1:300