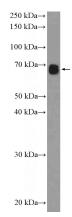

**Dilutions** 

Recommended Dilution:

WB: 1:200-1:1000

IP: 1:200-1:1000 **Validations** 

mouse liver tissue were subjected to SDS PAGE followed by western blot with Catalog No:116257(TOX2 Antibody) at dilution of 1:300