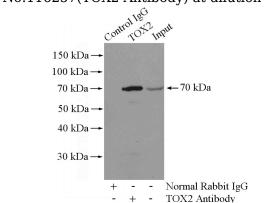

IP Result of anti-TOX2 (IP:Catalog No:116257, 4ug; Detection:Catalog No:116257 1:300) with mouse liver tissue lysate 4000ug.