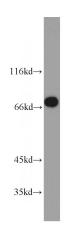

## **Antibody description**

TORC1 Rabbit Polyclonal antibody. Positive IP detected in mouse kidney tissue. Positive WB detected in mouse kidney tissue, A431 cells, Jurkat cells, L02 cells, mouse brain tissue. Observed molecular weight by Western-blot: 75 kDa

### **Validations**

mouse kidney tissue were subjected to SDS PAGE followed by western blot with Catalog No:116255(TORC1 antibody) at dilution of 1:800

IP Result of anti-TORC1 (IP:Catalog No:116255, 4ug; Detection:Catalog No:116255 1:800) with mouse kidney tissue lysate 4000ug.