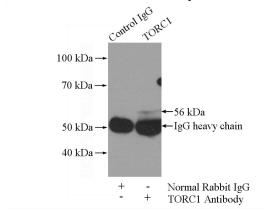

### **Validations**

mouse kidney tissue were subjected to SDS PAGE followed by western blot with Catalog No:116255(TORC1 antibody) at dilution of 1:800

IP Result of anti-TORC1 (IP:Catalog No:116255, 4ug; Detection:Catalog No:116255 1:800) with mouse kidney tissue lysate 4000ug.