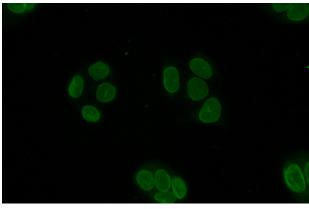

Immunofluorescent analysis of (10% Formaldehyde) fixed HeLa cells using Catalog No:116251(TOR1AIP1 Antibody) at dilution of 1:100 and Alexa Fluor 488-congugated AffiniPure Goat Anti-Rabbit IgG(H+L)