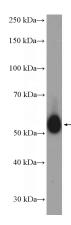

# **Antibody description**

TOR1AIP1 Rabbit Polyclonal antibody. Positive WB detected in HEK-293T cells, HeLa cells. Positive IF detected in HeLa cells. Observed molecular weight by Western-blot: 50-55 kDa

#### **Dilutions**

Recommended Dilution:

WB: 1:200-1:2000

IF: 1:50-1:500 **Validations** 

HEK-293T cells were subjected to SDS PAGE followed by western blot with Catalog No:116251(TOR1AIP1 Antibody) at dilution of 1:600