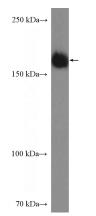

#### **Antibody description**

TOPBP1 Rabbit Polyclonal antibody. Positive IF detected in HeLa cells. Positive WB detected in HeLa cells. Observed molecular weight by Western-blot: 171 kDa

## IF: 1:50-1:500 Validations

HeLa cells were subjected to SDS PAGE followed by western blot with Catalog No:116250(TOPBP1 Antibody) at dilution of 1:600

Immunofluorescent analysis of (10% Formaldehyde) fixed HeLa cells using Catalog No:116250(TOPBP1 Antibody) at dilution of 1:50 and Alexa Fluor 488-congugated AffiniPure Goat Anti-Rabbit IgG(H+L)