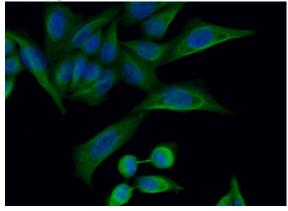

#### **Antibody description**

TOPBP1 Rabbit Polyclonal antibody. Positive IF detected in HeLa cells. Positive WB detected in HeLa cells. Observed molecular weight by Western-blot: 171 kDa

## IF: 1:50-1:500 Validations

HeLa cells were subjected to SDS PAGE followed by western blot with Catalog No:116250(TOPBP1 Antibody) at dilution of 1:600

Immunofluorescent analysis of (10% Formaldehyde) fixed HeLa cells using Catalog No:116250(TOPBP1 Antibody) at dilution of 1:50 and Alexa Fluor 488-congugated AffiniPure Goat Anti-Rabbit IgG(H+L)