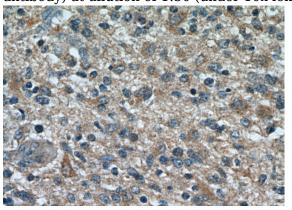

Immunohistochemical of paraffin-embedded human gliomas using Catalog No:116243(TOMM7 antibody) at dilution of 1:50 (under 40x lens)