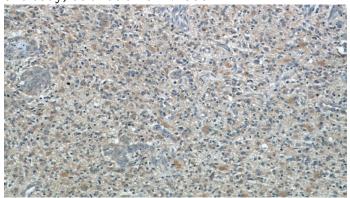

#### **Validations**

Raji cells were subjected to SDS PAGE followed by western blot with Catalog No:116243(TOMM7 antibody) at dilution of 1:1000

Immunohistochemical of paraffin-embedded human gliomas using Catalog No:116243(TOMM7 antibody) at dilution of 1:50 (under 10x lens)