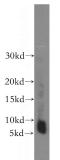

## **Antibody description**

TOMM6 Rabbit Polyclonal antibody. Positive WB detected in human skeletal muscle tissue, MCF7 cells. Observed molecular weight by Western-blot: 8kd

# Validations

human skeletal muscle tissue were subjected to SDS PAGE followed by western blot with Catalog No:116242(TOMM6 antibody) at dilution of 1:400