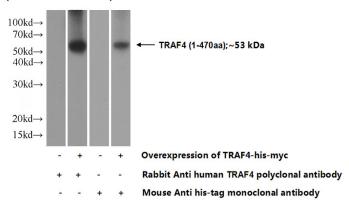

Transfected HEK-293 cells were subjected to SDS PAGE followed by western blot with Catalog No:116232(TRAF4 Antibody) at dilution of 1:2000