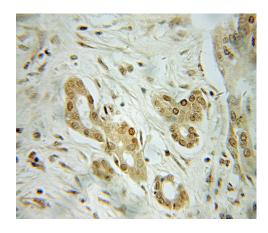

### **Dilutions**

Recommended Dilution:

WB: 1:1000-1:10000

IHC: 1:20-1:200 **Validations** 

Immunohistochemical of paraffin-embedded human pancreas cancer using Catalog No:116232(TRAF4 antibody) at dilution of 1:50 (under 10x lens)