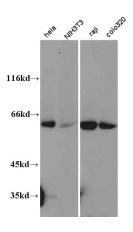

## **TRAF3** antibody

Catalog Number: 116230

**Product name** 

TRAF3 antibody

**Specificity** 

Human, Mouse, Rat; other species not tested.

**Antibody description** 

TRAF3 Rabbit Polyclonal antibody. Positive IP detected in Raji cells. Positive WB detected in HEK-293 cells, COLO 320 cells, HeLa cells, Raji cells. Observed molecular weight by Western-blot: 55-60 kDa

## **Validations**

WB results of Catalog No:(anti TRAF3).

IP Result of anti-TRAF3 (IP:Catalog No:116230, 4ug; Detection:Catalog No:116230 1:800) with

Raji cells lysate 2000ug.

HEK-293 cells were subjected to SDS PAGE followed by western blot with Catalog No:116230(TRAF3 Antibody) at dilution of 1:600