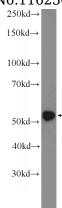

## **Validations**

WB results of Catalog No:(anti TRAF3).

IP Result of anti-TRAF3 (IP:Catalog No:116230, 4ug; Detection:Catalog No:116230 1:800) with

Raji cells lysate 2000ug.

HEK-293 cells were subjected to SDS PAGE followed by western blot with Catalog No:116230(TRAF3 Antibody) at dilution of 1:600