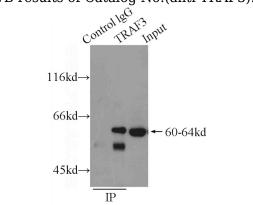

## **Validations**

WB results of Catalog No:(anti TRAF3).

IP Result of anti-TRAF3 (IP:Catalog No:116230, 4ug; Detection:Catalog No:116230 1:800) with

Raji cells lysate 2000ug.

HEK-293 cells were subjected to SDS PAGE followed by western blot with Catalog No:116230(TRAF3 Antibody) at dilution of 1:600