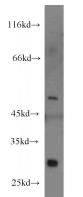

## Antibody description

TRAF1 Rabbit Polyclonal antibody. Positive WB detected in Jurkat cells. Observed molecular weight by Western-blot: 46-50 kDa

# Validations

Jurkat cells were subjected to SDS PAGE followed by western blot with Catalog No:116229(TRAF1 antibody) at dilution of 1:500