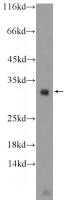

#### **Antibody description**

TRA2B Rabbit Polyclonal antibody. Positive WB detected in mouse liver tissue, HepG2 cells. Observed molecular weight by Western-blot: 34 kDa

# Validations

mouse liver tissue were subjected to SDS PAGE followed by western blot with Catalog No:116227(TRA2B Antibody) at dilution of 1:1000