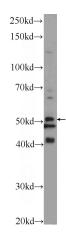

## **Antibody description**

TPTE2 Rabbit Polyclonal antibody. Positive IF detected in L02 cells. Positive WB detected in L02 cells. Observed molecular weight by Western-blot: 38-60 kDa

#### **Dilutions**

Recommended Dilution:

WB: 1:200-1:1000

IF: 1:20-1:200 **Validations** 

L02 cells were subjected to SDS PAGE followed by western blot with Catalog No:116222(TPTE2 Antibody) at dilution of 1:300