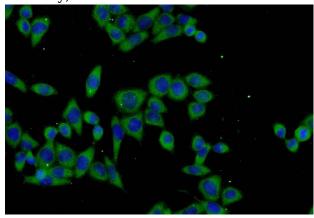

Immunofluorescent analysis of L02 cells using Catalog No:116222(TPTE2 Antibody) at dilution of 1:50 and Alexa Fluor 488-congugated AffiniPure Goat Anti-Rabbit IgG(H+L)