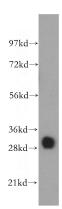

**Dilutions** 

Recommended Dilution:

WB: 1:500-1:5000

IP: 1:200-1:1000

IHC: 1:20-1:200

**Validations** 

mouse heart tissue were subjected to SDS PAGE followed by western blot with Catalog No:116207(TPM4 antibody) at dilution of 1:100