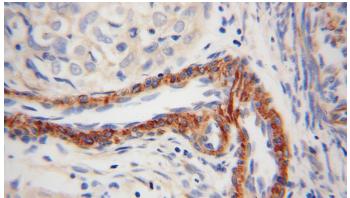

## **TPM4** antibody

Catalog Number: 116207

human endometrial cancer using Catalog No:116207(TPM4 antibody) at dilution of 1:100 (under 40x lens)

IP Result of anti-TPM4 (IP:Catalog No:116207, 4ug; Detection:Catalog No:116207 1:300) with mouse heart tissue lysate 4000ug.