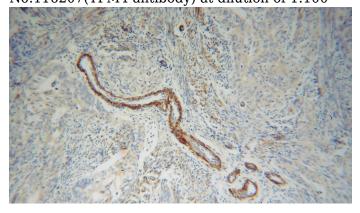

Immunohistochemical of paraffin-embedded human endometrial cancer using Catalog No:116207(TPM4 antibody) at dilution of 1:100 (under 10x lens)

Immunohistochemical of paraffin-embedded