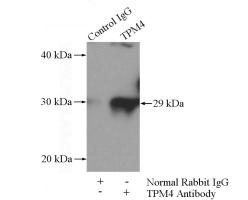

## **TPM4** antibody

Catalog Number: 116207

human endometrial cancer using Catalog No:116207(TPM4 antibody) at dilution of 1:100 (under 40x lens)

IP Result of anti-TPM4 (IP:Catalog No:116207, 4ug; Detection:Catalog No:116207 1:300) with mouse heart tissue lysate 4000ug.