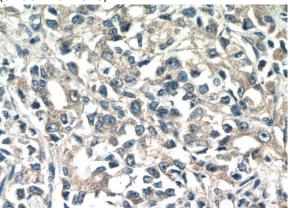

## **Antibody description**

TMEM71 Rabbit Polyclonal antibody. Positive IHC detected in human prostate cancer tissue.

#### **Validations**

Immunohistochemistry of paraffin-embedded human prostate cancer tissue slide using Catalog No:116196(TMEM71 Antibody) at dilution of 1:50 (under 10x lens)

Immunohistochemistry of paraffin-embedded human prostate cancer tissue slide using Catalog No:116196(TMEM71 Antibody) at dilution of 1:50 (under 40x lens)