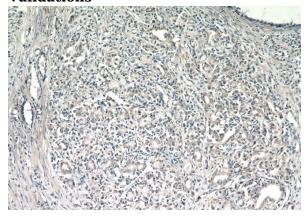

## **Antibody description**

TMEM71 Rabbit Polyclonal antibody. Positive IHC detected in human prostate cancer tissue.

#### **Validations**

Immunohistochemistry of paraffin-embedded human prostate cancer tissue slide using Catalog No:116196(TMEM71 Antibody) at dilution of 1:50 (under 10x lens)

Immunohistochemistry of paraffin-embedded human prostate cancer tissue slide using Catalog No:116196(TMEM71 Antibody) at dilution of 1:50 (under 40x lens)