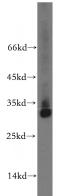

## **Antibody description**

TMEM38A Rabbit Polyclonal antibody. Positive WB detected in mouse skeletal muscle tissue, HeLa cells. Observed molecular weight by Western-blot: 33kd

# Validations

mouse skeletal muscle tissue were subjected to SDS PAGE followed by western blot with Catalog No:116186(TMEM38A antibody) at dilution of 1:400