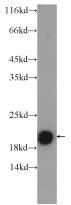

## TMEM35 antibody

Catalog Number: 116185

**Product name** 

TMEM35 antibody

**Specificity** 

Human, Mouse; other species not tested.

**Antibody description** 

TMEM35 Rabbit Polyclonal antibody. Positive WB detected in mouse cerebellum tissue, mouse brain tissue. Observed molecular weight by Westernblot: 20 kDa

**Dilutions** 

**Recommended Dilution:** 

WB: 1:200-1:2000

**Validations** 

mouse cerebellum tissue were subjected to SDS PAGE followed by western blot with Catalog No:116185(TMEM35 Antibody) at dilution of 1:600