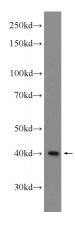

## TMEM25 antibody

Catalog Number: 116181

Product name

TMEM25 antibody

**Specificity** 

Human, Mouse, Rat; other species not tested.

**Antibody description** 

TMEM25 Rabbit Polyclonal antibody. Positive WB detected in mouse liver tissue, mouse brain tissue. Positive IHC detected in human stomach cancer tissue, human liver tissue. Observed molecular weight by Western-blot: 40 kDa

## **Validations**

mouse liver tissue were subjected to SDS PAGE followed by western blot with Catalog No:116181(TMEM25 Antibody) at dilution of

Immunohistochemistry of paraffin-embedded human stomach cancer slide using Catalog No:116181(TMEM25 Antibody) at dilution of 1:50