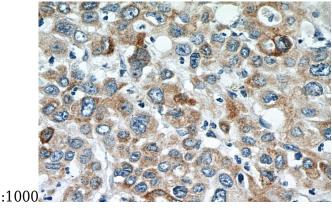

## TMEM25 antibody

Catalog Number: 116181

Product name

TMEM25 antibody

**Specificity** 

Human, Mouse, Rat; other species not tested.

**Antibody description** 

TMEM25 Rabbit Polyclonal antibody. Positive WB detected in mouse liver tissue, mouse brain tissue. Positive IHC detected in human stomach cancer tissue, human liver tissue. Observed molecular weight by Western-blot: 40 kDa

## **Validations**

mouse liver tissue were subjected to SDS PAGE followed by western blot with Catalog No:116181(TMEM25 Antibody) at dilution of

Immunohistochemistry of paraffin-embedded human stomach cancer slide using Catalog No:116181(TMEM25 Antibody) at dilution of 1:50