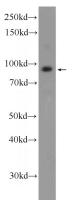

#### Antibody description

TMEM24 Rabbit Polyclonal antibody. Positive WB detected in HeLa cells. Observed molecular weight by Western-blot: 80-100 kDa

# Validations

HeLa cells were subjected to SDS PAGE followed by western blot with Catalog No:116180(C2CD2L Antibody) at dilution of 1:1000