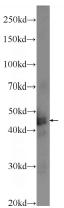

## Antibody description

TMEM201 Rabbit Polyclonal antibody. Positive WB detected in mouse brain tissue. Observed molecular weight by Western-blot: 43-45 kDa

#### Validations

mouse brain tissue were subjected to SDS PAGE followed by western blot with Catalog No:116175(TMEM201 Antibody) at dilution of 1:100