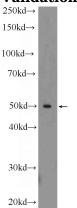

## **TOM1** antibody

Catalog Number: 116169

**Product name** 

TOM1 antibody

**Specificity** 

Human, Mouse; other species not tested.

**Antibody description** 

TOM1 Rabbit Polyclonal antibody. Positive WB detected in mouse liver tissue, mouse heart tissue. Observed molecular weight by Western-blot: 50-54 kDa

## **Validations**

mouse liver tissue were subjected to SDS PAGE followed by western blot with Catalog No:116169 (TOM1 Antibody) at dilution of 1:1000.