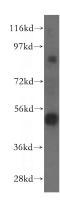

## **TOM1** antibody

Catalog Number: 116168

**Product name** 

TOM1 antibody

**Specificity** 

human, mouse, rat; other species not tested.

**Antibody description** 

TOM1 Rabbit Polyclonal antibody. Positive WB detected in human liver tissue, HeLa cells, human skeletal muscle tissue, K-562 cells. Observed molecular weight by Western-blot: 54kd

## **Validations**

human liver tissue were subjected to SDS PAGE followed by western blot with Catalog No:116168(TOM1 antibody) at dilution of 1:600