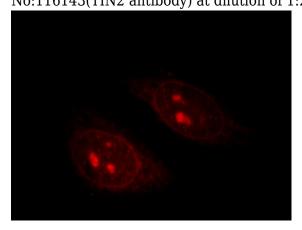

# **Antibody description**

TIN2 Rabbit Polyclonal antibody. Positive IF detected in HepG2 cells. Positive WB detected in mouse spleen tissue. Observed molecular weight by Western-blot: 50 kDa; 40 kDa

Immunofluorescent analysis of HepG2 cells, using TINF2 antibody Catalog No:116143 at 1:25 dilution and Rhodamine-labeled goat anti-rabbit IgG (red).