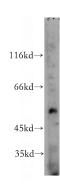

# **Antibody description**

TIN2 Rabbit Polyclonal antibody. Positive IF detected in HepG2 cells. Positive WB detected in mouse spleen tissue. Observed molecular weight by Western-blot: 50 kDa; 40 kDa

## **Dilutions**

Recommended Dilution:

WB: 1:200-1:2000

IF: 1:10-1:100 **Validations** 

mouse spleen tissue were subjected to SDS PAGE followed by western blot with Catalog No:116143(TIN2 antibody) at dilution of 1:200