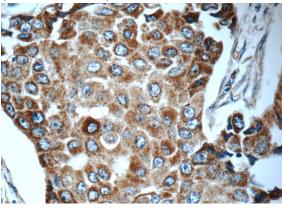

### Antibody description

Timp-3 Rabbit Polyclonal antibody. Positive IHC detected in human breast cancer tissue, human kidney tissue, human lung cancer tissue, human oesophagus cancer tissue, human stomach tissue.

#### Validations

Immunohistochemistry of paraffin-embedded human breast cancer tissue slide using Catalog No:116141(Timp-3 Antibody) at dilution of 1:50 (under 10x lens)

Immunohistochemistry of paraffin-embedded human breast cancer tissue slide using Catalog No:116141(Timp-3 Antibody) at dilution of 1:50 (under 40x lens)