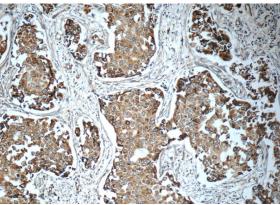

### Antibody description

Timp-3 Rabbit Polyclonal antibody. Positive IHC detected in human breast cancer tissue, human kidney tissue, human lung cancer tissue, human oesophagus cancer tissue, human stomach tissue.

#### Validations

Immunohistochemistry of paraffin-embedded human breast cancer tissue slide using Catalog No:116141(Timp-3 Antibody) at dilution of 1:50 (under 10x lens)

Immunohistochemistry of paraffin-embedded human breast cancer tissue slide using Catalog No:116141(Timp-3 Antibody) at dilution of 1:50 (under 40x lens)