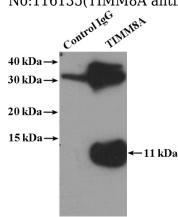

### **Antibody description**

TIMM8A Rabbit Polyclonal antibody. Positive WB detected in human kidney tissue, human brain tissue, human liver tissue, mouse testis tissue, rat kidney tissue. Positive IP detected in mouse testis tissue. Observed molecular weight by Westernblot: 11 kDa

# Validations

human kidney tissue were subjected to SDS PAGE followed by western blot with Catalog No:116135(TIMM8A antibody) at dilution of 1:500

IP Result of anti-TIMM8A (IP:Catalog No:116135, 4ug; Detection:Catalog No:116135 1:500) with mouse testis tissue lysate 4000ug.