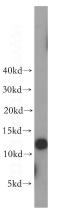

### **Antibody description**

TIMM8A Rabbit Polyclonal antibody. Positive WB detected in human kidney tissue, human brain tissue, human liver tissue, mouse testis tissue, rat kidney tissue. Positive IP detected in mouse testis tissue. Observed molecular weight by Westernblot: 11 kDa

# Validations

human kidney tissue were subjected to SDS PAGE followed by western blot with Catalog No:116135(TIMM8A antibody) at dilution of 1:500

IP Result of anti-TIMM8A (IP:Catalog No:116135, 4ug; Detection:Catalog No:116135 1:500) with mouse testis tissue lysate 4000ug.