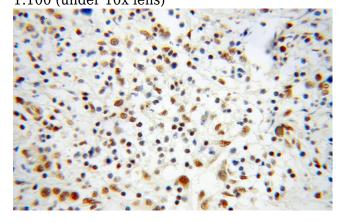

## THUMPD1 antibody

Catalog Number: 116113

Immunohistochemical of paraffin-embedded human breast cancer using Catalog No:116113(THUMPD1 antibody) at dilution of 1:100 (under 40x lens)

Immunofluorescent analysis of (10% Formaldehyde) fixed MCF-7 cells using Catalog No:116113(THUMPD1 Antibody) at dilution of 1:50 and Alexa Fluor 488-congugated AffiniPure Goat Anti-Rabbit IgG(H+L)