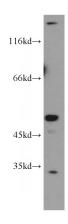

**Dilutions** 

Recommended Dilution:

WB: 1:200-1:2000

IHC: 1:20-1:200

IF: 1:50-1:500

**Validations** 

MCF7 cells were subjected to SDS PAGE followed by western blot with Catalog No:116113(THUMPD1 antibody) at dilution of 1:1000