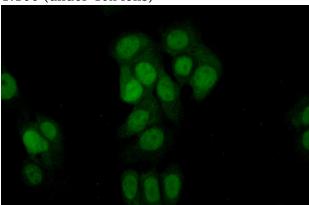

## THUMPD1 antibody

Catalog Number: 116113

Immunohistochemical of paraffin-embedded human breast cancer using Catalog No:116113(THUMPD1 antibody) at dilution of 1:100 (under 40x lens)

Immunofluorescent analysis of (10% Formaldehyde) fixed MCF-7 cells using Catalog No:116113(THUMPD1 Antibody) at dilution of 1:50 and Alexa Fluor 488-congugated AffiniPure Goat Anti-Rabbit IgG(H+L)