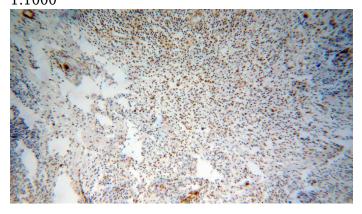

Immunohistochemical of paraffin-embedded human breast cancer using Catalog No:116113(THUMPD1 antibody) at dilution of 1:100 (under 10x lens)