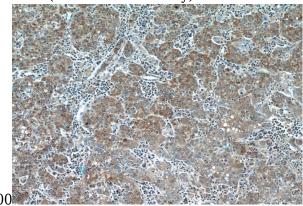

#### **Validations**

mouse skeletal muscle tissue were subjected to SDS PAGE followed by western blot with Catalog No:116110(TMEM182 Antibody) at dilution of

Immunohistochemistry of paraffin-embedded human liver cancer tissue slide using Catalog No:116110(TMEM182 Antibody) at dilution of 1:50 (under 10x lens)

Immunohistochemistry of paraffin-embedded human liver cancer tissue slide using Catalog No:116110(TMEM182 Antibody) at dilution of