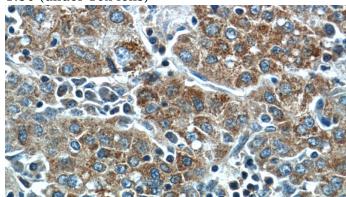

Da 26 kDa

## **Preparation**

This antibody was obtained by immunization of TMEM182 recombinant protein (Accession Number: NM\_144632). Purification method: Antigen affinity purified.

#### **Formulation**

PBS with 0.1% sodium azide and 50% glycerol pH 7.3.

#### Storage

Store at -20°C. DO NOT ALIQUOT

#### **Clonality**

Polyclonal

#### Ig Type

Rabbit IgG

#### **Applications**

ELISA, IHC, WB

#### **Dilutions**

Recommended Dilution:

WB: 1:200-1:1000

IHC: 1:20-1:200

#### **Validations**



mouse skeletal muscle tissue were subjected to SDS PAGE followed by western blot with Catalog No:116110(TMEM182 Antibody) at dilution of



Immunohistochemistry of paraffin-embedded human liver cancer tissue slide using Catalog No:116110(TMEM182 Antibody) at dilution of 1:50 (under 10x lens)



Immunohistochemistry of paraffin-embedded human liver cancer tissue slide using Catalog No:116110(TMEM182 Antibody) at dilution of

# TMEM182 antibody

Catalog Number: 116110



1:50 (under 40x lens)