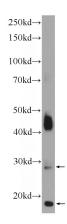

# Antibody description

TMEM182 Rabbit Polyclonal antibody. Positive WB detected in mouse skeletal muscle tissue. Positive IHC detected in human liver cancer tissue. Observed molecular weight by Westernblot: 15 kDa 26 kDa

#### **Validations**

mouse skeletal muscle tissue were subjected to SDS PAGE followed by western blot with Catalog No:116110(TMEM182 Antibody) at dilution of

Immunohistochemistry of paraffin-embedded human liver cancer tissue slide using Catalog No:116110(TMEM182 Antibody) at dilution of 1:50 (under 10x lens)