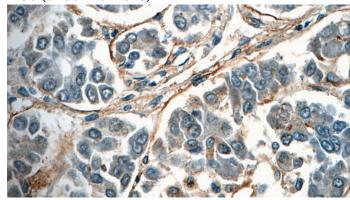

Immunohistochemistry of paraffin-embedded human liver cancer tissue slide using Catalog No:116109(TMEM181 Antibody) at dilution of 1:50 (under 40x lens)