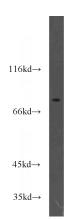

## **Antibody description**

TMEM181 Rabbit Polyclonal antibody. Positive IHC detected in human liver cancer tissue. Positive WB detected in A431 cells. Observed molecular weight by Western-blot: 75 kDa

#### **Validations**

A431 cells were subjected to SDS PAGE followed by western blot with Catalog No:116109(TMEM181 antibody) at dilution of

Immunohistochemistry of paraffin-embedded human liver cancer tissue slide using Catalog No:116109(TMEM181 Antibody) at dilution of 1:50 (under 10x lens)