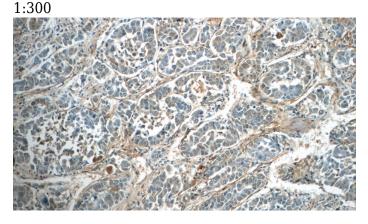

#### **Validations**

A431 cells were subjected to SDS PAGE followed by western blot with Catalog No:116109(TMEM181 antibody) at dilution of

Immunohistochemistry of paraffin-embedded human liver cancer tissue slide using Catalog No:116109(TMEM181 Antibody) at dilution of 1:50 (under 10x lens)