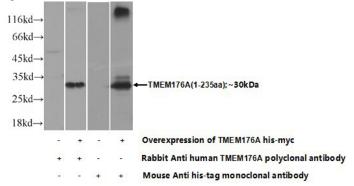

Transfected HEK-293 cells were subjected to SDS PAGE followed by western blot with Catalog No:116107(TMEM176A Antibody) at dilution of 1:700