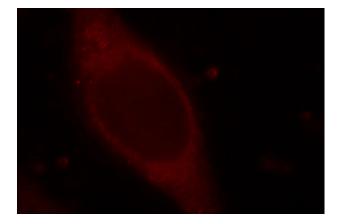

## Dilutions

**Recommended Dilution:** 

WB: 1:200-1:2000

IF: 1:10-1:100 Validations

Immunofluorescent analysis of Hela cells, using TMEM176A antibody Catalog No:116107 at 1:25 dilution and Rhodamine-labeled goat anti-rabbit IgG (red).