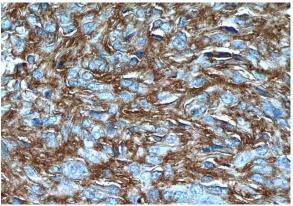

Immunohistochemistry of paraffin-embedded stromal tumor tissue slide using Catalog No:116104(ANO1,DOG1 Antibody) at dilution of 1:50 (under 40x lens)