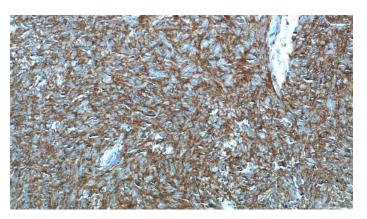

#### Dilutions

Recommended Dilution:

IHC: 1:20-1:200 Validations

Immunohistochemistry of paraffin-embedded stromal tumor tissue slide using Catalog No:116104(ANO1,DOG1 Antibody) at dilution of 1:50 (under 10x lens)