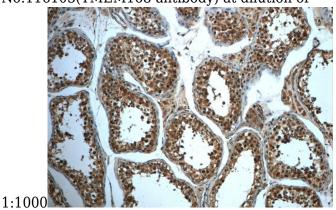

### Validations

mouse brain tissue were subjected to SDS PAGE followed by western blot with Catalog No:116103(TMEM168 antibody) at dilution of

Immunohistochemistry of paraffin-embedded human testis slide using Catalog No:116103(TMEM168 Antibody) at dilution of

Immunohistochemistry of paraffin-embedded human testis slide using Catalog No:116103(TMEM168 Antibody) at dilution of