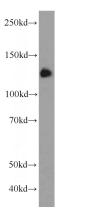

#### Antibody description

TMEM168 Rabbit Polyclonal antibody. Positive WB detected in mouse brain tissue, PC-3 cells, rat brain tissue. Positive IHC detected in human testis tissue. Observed molecular weight by Westernblot: 110-130 kDa

### Validations

mouse brain tissue were subjected to SDS PAGE followed by western blot with Catalog No:116103(TMEM168 antibody) at dilution of

Immunohistochemistry of paraffin-embedded human testis slide using Catalog No:116103(TMEM168 Antibody) at dilution of