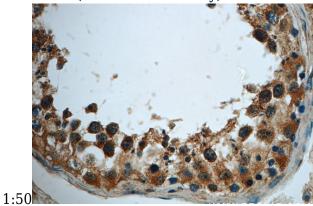

Immunohistochemistry of paraffin-embedded human testis slide using Catalog No:116103(TMEM168 Antibody) at dilution of

# TMEM168 antibody

Catalog Number: 116103

1:50