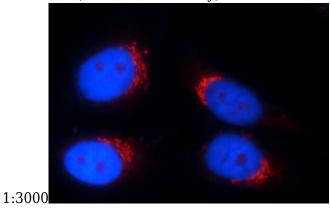

## **Validations**

Jurkat cells were subjected to SDS PAGE followed by western blot with Catalog

No:116102(TMEM165 antibody) at dilution of

Immunofluorescent analysis of HepG2 cells using Catalog No:116102(TMEM165 Antibody) at dilution of 1:100 and Rhodamine-labeled goat anti-