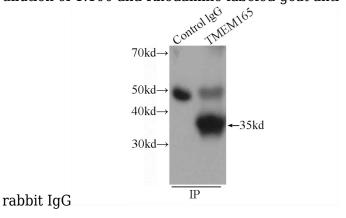

IP Result of anti-TMEM165 (IP:Catalog

## TMEM165 antibody

Catalog Number: 116102

No:116102, 4ug; Detection:Catalog No:116102

1:1000) with HeLa cells lysate 3440ug.