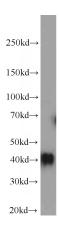

## **Validations**

Jurkat cells were subjected to SDS PAGE followed by western blot with Catalog

No:116102(TMEM165 antibody) at dilution of

Immunofluorescent analysis of HepG2 cells using Catalog No:116102(TMEM165 Antibody) at dilution of 1:100 and Rhodamine-labeled goat anti-