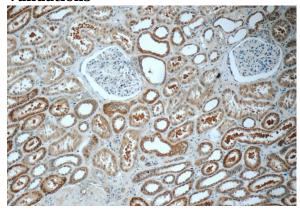

## **Antibody description**

TMEM154 Rabbit Polyclonal antibody. Positive IHC detected in human kidney tissue, human breast cancer tissue.

#### **Validations**

Immunohistochemistry of paraffin-embedded human kidney tissue slide using Catalog No:116100(TMEM154 Antibody) at dilution of 1:50 (under 10x lens)

Immunohistochemistry of paraffin-embedded human kidney tissue slide using Catalog No:116100(TMEM154 Antibody) at dilution of 1:50 (under 40x lens)