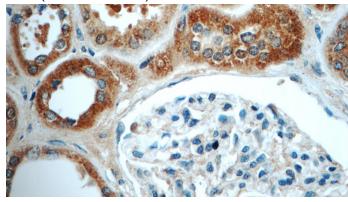

## **Antibody description**

TMEM154 Rabbit Polyclonal antibody. Positive IHC detected in human kidney tissue, human breast cancer tissue.

#### **Validations**

Immunohistochemistry of paraffin-embedded human kidney tissue slide using Catalog No:116100(TMEM154 Antibody) at dilution of 1:50 (under 10x lens)

Immunohistochemistry of paraffin-embedded human kidney tissue slide using Catalog No:116100(TMEM154 Antibody) at dilution of 1:50 (under 40x lens)