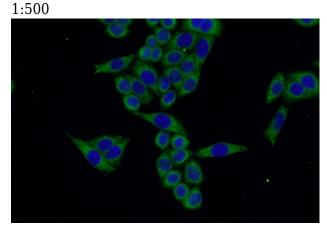

Immunofluorescent analysis of HeLa cells using Catalog No:116099(TMEM141 Antibody) at dilution of 1:50 and Alexa Fluor 488-congugated AffiniPure Goat Anti-Rabbit IgG(H+L)