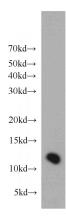

# **Antibody description**

TMEM141 Rabbit Polyclonal antibody. Positive IF detected in HeLa cells. Positive WB detected in HeLa cells, MCF7 cells. Observed molecular weight by Western-blot: 12 kDa

### **Dilutions**

Recommended Dilution:

WB: 1:500-1:5000

IF: 1:20-1:200 **Validations** 

HeLa cells were subjected to SDS PAGE followed by western blot with Catalog No:116099(TMEM141 antibody) at dilution of