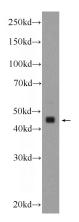

# **Antibody description**

TMEM120B Rabbit Polyclonal antibody. Positive IHC detected in human kidney tissue. Positive WB detected in mouse cerebellum tissue. Observed molecular weight by Western-blot: 50 kDa

#### **Validations**

mouse cerebellum tissue were subjected to SDS PAGE followed by western blot with Catalog No:116095(TMEM120B Antibody) at dilution of 1:600

Immunohistochemistry of paraffin-embedded human kidney tissue slide using Catalog No:116095(TMEM120B Antibody) at dilution of 1:50 (under 10x lens)