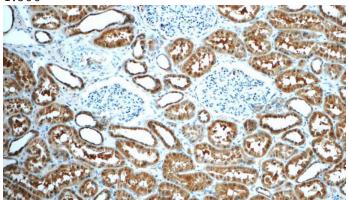

# **Antibody description**

TMEM120B Rabbit Polyclonal antibody. Positive IHC detected in human kidney tissue. Positive WB detected in mouse cerebellum tissue. Observed molecular weight by Western-blot: 50 kDa

#### **Validations**

mouse cerebellum tissue were subjected to SDS PAGE followed by western blot with Catalog No:116095(TMEM120B Antibody) at dilution of 1:600

Immunohistochemistry of paraffin-embedded human kidney tissue slide using Catalog No:116095(TMEM120B Antibody) at dilution of 1:50 (under 10x lens)