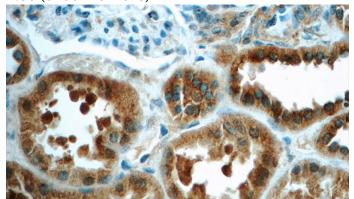

Immunohistochemistry of paraffin-embedded human kidney tissue slide using Catalog No:116095(TMEM120B Antibody) at dilution of 1:50 (under 40x lens)