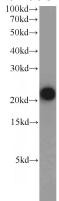

## TMEM11 antibody

Catalog Number: 116093

**Product name** 

TMEM11 antibody

**Specificity** 

Human, Mouse, Rat; other species not tested.

**Antibody description** 

TMEM11 Rabbit Polyclonal antibody. Positive WB detected in human placenta tissue, mouse placenta tissue. Observed molecular weight by Western-blot: 22 kDa

## **Validations**

human placenta tissue were subjected to SDS PAGE followed by western blot with Catalog No:116093(TMEM11 antibody) at dilution of 1:1000