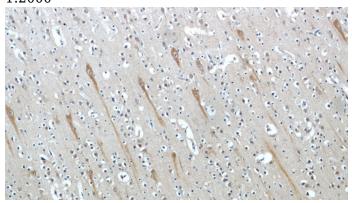

## **Validations**

mouse brain tissue were subjected to SDS PAGE followed by western blot with Catalog No:116091(TMEM106B antibody) at dilution of 1:2000

Immunohistochemical of paraffin-embedded human brain using Catalog No:116091(TMEM106B antibody) at dilution of 1:100 (under 10x lens)