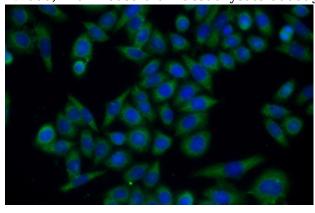

Immunofluorescent analysis of HeLa cells using Catalog No:116091(TMEM106B Antibody) at dilution of 1:50 and Alexa Fluor 488-congugated AffiniPure Goat Anti-Rabbit IgG(H+L)