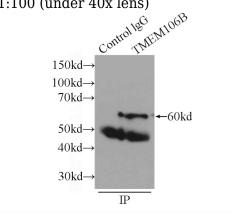

## TMEM106B antibody

Catalog Number: 116091

Immunohistochemical of paraffin-embedded human brain using Catalog No:116091(TMEM106B antibody) at dilution of 1:100 (under 40x lens)

IP Result of anti-TMEM106B (IP:Catalog No:116091, 3ug; Detection:Catalog No:116091 1:1000) with mouse brain tissue lysate 6000ug.