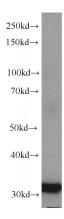

## **Validations**

mouse brain tissue were subjected to SDS PAGE followed by western blot with Catalog No:116091(TMEM106B antibody) at dilution of 1:2000

Immunohistochemical of paraffin-embedded human brain using Catalog No:116091(TMEM106B antibody) at dilution of 1:100 (under 10x lens)