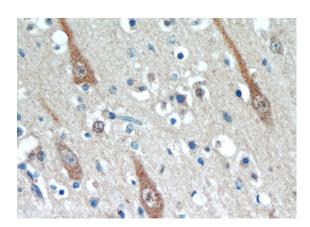

## TMEM106B antibody

Catalog Number: 116091

Immunohistochemical of paraffin-embedded human brain using Catalog No:116091(TMEM106B antibody) at dilution of 1:100 (under 40x lens)

IP Result of anti-TMEM106B (IP:Catalog No:116091, 3ug; Detection:Catalog No:116091 1:1000) with mouse brain tissue lysate 6000ug.