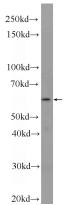

## TMEM102 antibody

Catalog Number: 116090

**Product name** 

TMEM102 antibody

**Specificity** 

Human, Mouse; other species not tested.

**Antibody description** 

TMEM102 Rabbit Polyclonal antibody. Positive WB detected in HepG2 cells, HeLa cells, Jurkat cells, mouse brain tissue. Observed molecular weight by Western-blot: 50-60 kDa

## **Validations**

HepG2 cells were subjected to SDS PAGE followed by western blot with Catalog No:116090(TMEM102 Antibody) at dilution of 1:1000