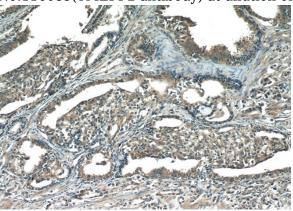

#### **Validations**

SH-SY5Y cells were subjected to SDS PAGE followed by western blot with Catalog No:116089(TMEFF2 antibody) at dilution of 1:300

Immunohistochemistry of paraffin-embedded human prostate cancer tissue slide using Catalog No:116089(TMEFF2 Antibody) at dilution of 1:100 (under 10x lens)

Immunohistochemistry of paraffin-embedded human prostate cancer tissue slide using Catalog