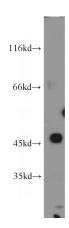

## Antibody description

TMEFF2 Rabbit Polyclonal antibody. Positive IHC detected in human prostate cancer tissue, human prostate hyperplasia tissue. Positive WB detected in SH-SY5Y cells, HeLa cells, human brain tissue, PC-3 cells. Observed molecular weight by Western-blot: 45-48 kDa

#### **Validations**

SH-SY5Y cells were subjected to SDS PAGE followed by western blot with Catalog No:116089(TMEFF2 antibody) at dilution of 1:300

Immunohistochemistry of paraffin-embedded human prostate cancer tissue slide using Catalog No:116089(TMEFF2 Antibody) at dilution of 1:100 (under 10x lens)