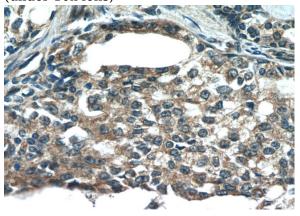

# TMEFF2 antibody

No:116089(TMEFF2 Antibody) at dilution of 1:100 (under 40x lens)