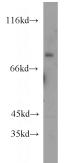

#### **Antibody description**

TMCC1 Rabbit Polyclonal antibody. Positive WB detected in human skeletal muscle tissue, MCF7 cells, mouse brain tissue. Observed molecular weight by Western-blot: 72kd

# Validations

human skeletal muscle tissue were subjected to SDS PAGE followed by western blot with Catalog No:116082(TMCC1 antibody) at dilution of 1:500