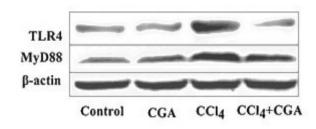

#### **Validations**

Protein expression levels of TLR4 in the liver of CGA (chlorogenic acid)- and CCl4-treated rats were measured by Western blot using TLR4 antibody Catalog No:116074. Shi H, et al.

Toxicology. 303:107-14 (2013). <sup>20 kDa→</sup>