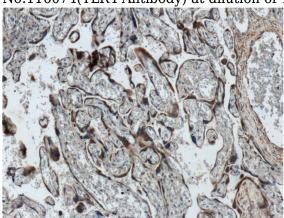

mouse liver tissue were subjected to SDS PAGE followed by western blot with Catalog No:116074(TLR4 Antibody) at dilution of 1:600

Immunohistochemistry of paraffin-embedded human placenta tissue slide using Catalog No:116074(TLR4 Antibody) at dilution of 1:200 (under 10x lens).