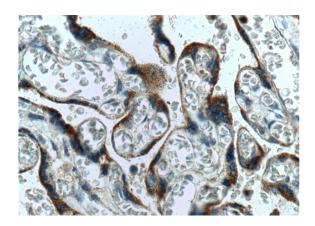

# TLR4 antibody

Catalog Number: 116074

Immunohistochemistry of paraffin-embedded human placenta tissue slide using Catalog No:116074(TLR4 Antibody) at dilution of 1:200 (under 40x lens).