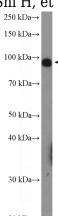

mouse liver tissue were subjected to SDS PAGE followed by western blot with Catalog No:116074(TLR4 Antibody) at dilution of 1:600

Immunohistochemistry of paraffin-embedded human placenta tissue slide using Catalog No:116074(TLR4 Antibody) at dilution of 1:200 (under 10x lens).