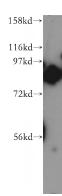

## **Antibody description**

TLK2 Rabbit Polyclonal antibody. Positive WB detected in HeLa cells, MCF7 cells. Positive IF detected in HeLa cells. Observed molecular weight by Western-blot: 85 kDa

## **Dilutions**

Recommended Dilution:

WB: 1:500-1:5000

IF: 1:20-1:200 **Validations** 

HeLa cells were subjected to SDS PAGE followed by western blot with Catalog No:116072(TLK2 antibody) at dilution of 1:800