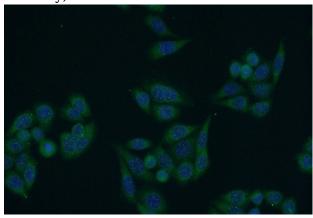

Immunofluorescent analysis of HeLa cells using Catalog No:116072(TLK2 Antibody) at dilution of 1:50 and Alexa Fluor 488-congugated AffiniPure Goat Anti-Rabbit IgG(H+L)