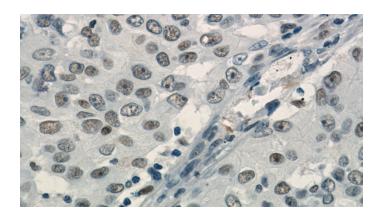

## **TLE3 antibody**

Catalog Number: 116069

Immunohistochemistry of paraffin-embedded human lung cancer slide using Catalog No:116069(TLE3 Antibody) at dilution of 1:50

IP Result of anti-TLE3 (IP:Catalog No:116069, 4ug; Detection:Catalog No:116069 1:300) with HeLa cells lysate 1600ug.