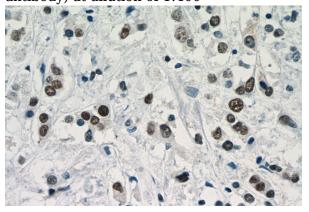

## **Validations**

HepG2 cells were subjected to SDS PAGE followed by western blot with Catalog No:116069(TLE3 antibody) at dilution of 1:400

Immunohistochemistry of paraffin-embedded human breast cancer slide using Catalog No:116069(TLE3 Antibody) at dilution of 1:50