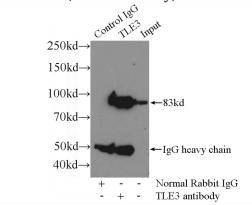

## **TLE3 antibody**

Catalog Number: 116069

Immunohistochemistry of paraffin-embedded human lung cancer slide using Catalog No:116069(TLE3 Antibody) at dilution of 1:50

IP Result of anti-TLE3 (IP:Catalog No:116069, 4ug; Detection:Catalog No:116069 1:300) with HeLa cells lysate 1600ug.