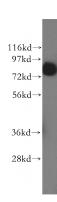

## **Validations**

HepG2 cells were subjected to SDS PAGE followed by western blot with Catalog No:116069(TLE3 antibody) at dilution of 1:400

Immunohistochemistry of paraffin-embedded human breast cancer slide using Catalog No:116069(TLE3 Antibody) at dilution of 1:50