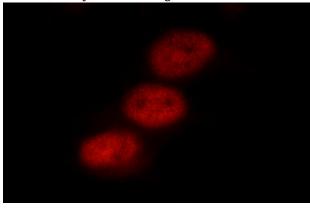

Immunofluorescent analysis of HepG2 cells using Catalog No:116069(TLE3 Antibody) at dilution of 1:25 and Rhodamine-Goat anti-Rabbit IgG